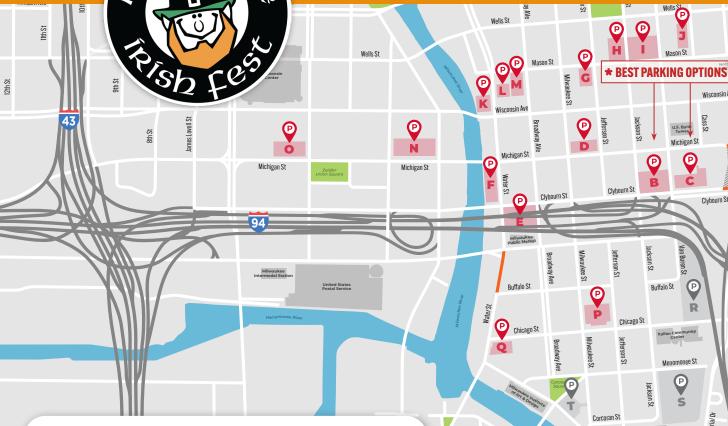

## TRANSPORTATION OPTIONS

Rideshare

To help festivalgoers easily meet their drivers, UBER and LYFT pickups and drop-offs will be located outside the North Gate.

2 Downtown Parking Lots + Structures

Exit any of the downtown exits prior to the Lakefront exit and park in one of the many downtown parking structures.

For Station Locations + How to Borrow a Bike, visit: bublrbikes.org

6 Motorcycle

Motorcycle parking is located near the Mid Gate.

Pittsburgh AV<sup>®</sup>

|   | KEOOMMENDE                  | D I AININIIU        |
|---|-----------------------------|---------------------|
| A | Museum Center Park*         | 719 N. PROSPECT AVE |
| В |                             |                     |
| C | US Bank Structure*          | 716 E. CLYBOURN ST  |
| D | 411 E. Wisc. Ave Garage     | 601 N. JEFFERSON ST |
| E | Milwaukee Public Market     | 400 N. WATER ST     |
| F | Chase Tower Garage          | 525 N. WATER ST     |
| G | The Pfister Hotel           | 421 E. MASON ST     |
| н | Cathedral Structure         | 580 E. MASON ST     |
|   | 780 N. Jackson St Parking   | 780 N. JACKSON ST   |
| J | 777 N. Cass St Garage       | 777 N. CASS ST      |
| K | Wells Fargo Tower           | 632 N. WATER ST     |
| L | 720 N. Water St             |                     |
| M | SP+ Parking                 | 721 N. BROADWAY     |
| N | The Avenue61                | 5 N. PLANKINTON AVE |
| 0 | Convention Center Ramp      | 615 N. 4TH ST       |
| P | Historic Third Ward Parking | 212 E. MILWAUKEE ST |
| Q | Historic Third Ward Parking | 225 E. CHICAGO ST   |
| R | Banana Lot                  | 651 E. BUFFALO ST   |
| S | Italian Community Center    | 631 E. CHICAGO ST   |
| T | Erie Lot                    | 310 E. ERIE ST      |